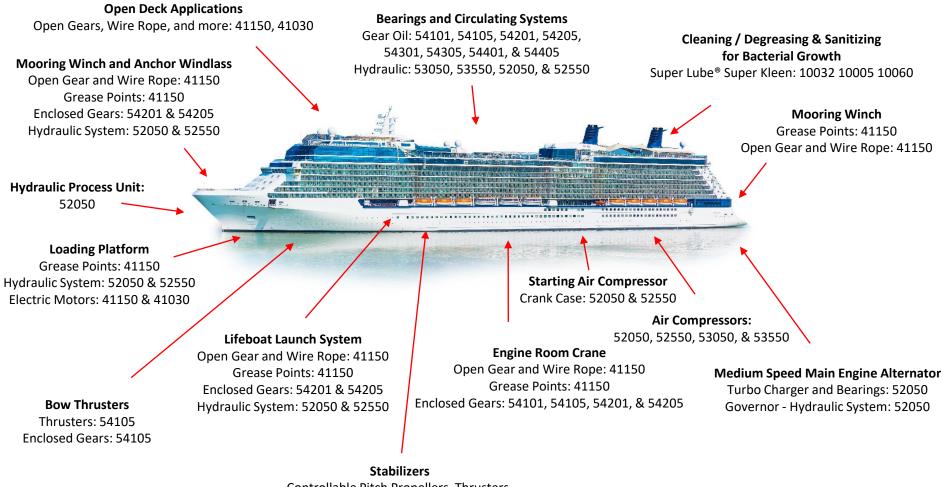

## Super Lube<sup>®</sup> Cruise Ship Applications

Controllable Pitch Propellers, Thrusters, Propulsion Drives, & Certain Tube Designs: 53050, 53550, 52050, & 52550

See next slide for full product list

| Part Number | Product Name                                                                   |
|-------------|--------------------------------------------------------------------------------|
| 10005       | Super Kleen (5 Gallon Pail)                                                    |
| 10032       | Super Kleen (1 Quart Trigger Sprayer)                                          |
| 10060       | Super Kleen (55 Gallon Drum)                                                   |
| 41030       | Multi-Purpose Synthetic Grease with Syncolon <sup>®</sup> (30 Lb. Pail)        |
| 41150       | Multi-Purpose Synthetic Grease with Syncolon <sup>®</sup> (14.1 oz. Cartridge) |
| 52050       | Multi-Use Synthetic Lightweight Oil (ISO 68) (5 Gallon Pail)                   |
| 52550       | Multi-Use Synthetic Lightweight Oil (ISO 68) (55 Gallon Drum)                  |
| 53050       | Multi-Use Synthetic Lightweight Oil (ISO 46) (5 Gallon Pail)                   |
| 53550       | Multi-Use Synthetic Lightweight Oil (ISO 46) (55 Gallon Drum)                  |
| 54101       | Synthetic Gear Oil ISO 150 (1 Gallon Bottle)                                   |
| 54105       | Synthetic Gear Oil ISO 150 (5 Gallon Pail)                                     |
| 54201       | Synthetic Gear Oil ISO 220 (1 Gallon Bottle)                                   |
| 54205       | Synthetic Gear Oil ISO 220 (5 Gallon Pail)                                     |
| 54301       | Synthetic Gear Oil ISO 320 (1 Gallon Bottle)                                   |
| 54305       | Synthetic Gear Oil ISO 320 (5 Gallon Pail)                                     |
| 54401       | Synthetic Gear Oil ISO 460 (1 Gallon Bottle)                                   |
| 54405       | Synthetic Gear Oil ISO 460 (5 Gallon Pail)                                     |